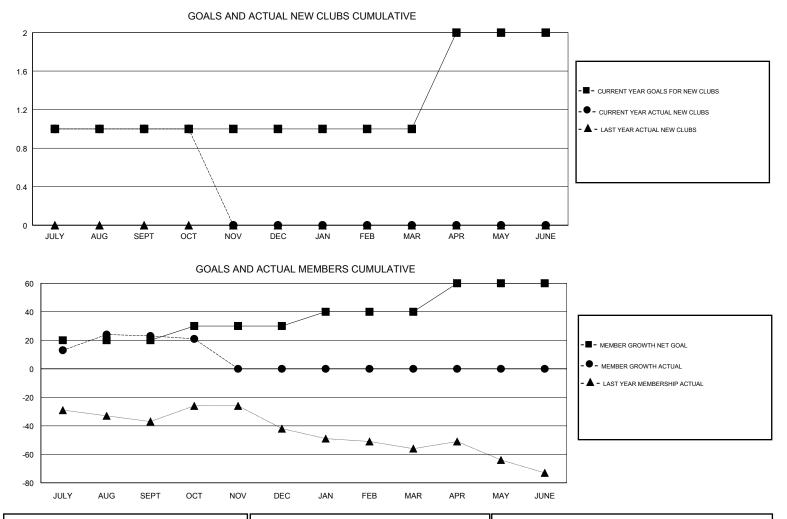

## LOCATION CALIFORNIA

GMT CA

|                       | Club          | S         |               |                       | Me                        | mbers                   |                                                    |
|-----------------------|---------------|-----------|---------------|-----------------------|---------------------------|-------------------------|----------------------------------------------------|
| RESULTS FOR 2017-2018 |               |           |               | RESULTS FOR 2017-2018 |                           |                         |                                                    |
| QUARTER               | NEW CLUB GOAL | NEW CLUBS | DROPPED CLUBS | QUARTER               | MEMBER GROWTH NET<br>GOAL | MEMBER GROWTH<br>ACTUAL | DROPPED<br>MEMBERS ACTUAL<br>(including transfers) |
| JULY/AUG/SEPT         | 1             | 1         | 0             | JULY/AUG/SEPT         | 20                        | 74                      | 46                                                 |
| OCT/NOV/DEC           | 0             | 0         | 0             | OCT/NOV/DEC           | 10                        | 7                       | 9                                                  |
| JAN/FEB/MAR           | 0             | 0         | 0             | JAN/FEB/MAR           | 10                        | 0                       | 0                                                  |
| APR/MAY/JUNE          | 1             | 0         | 0             | APR/MAY/JUNE          | 20                        | 0                       | 0                                                  |